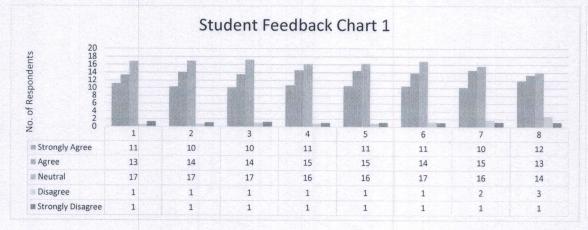

|                                             | No Question                                                                                                                                           | rype                                                                                                                                                                                                                  |                                                                                                                                                                                                                                                                                                                              |                                                                                                                                                                                                                                                                                                                                             |
|---------------------------------------------|-------------------------------------------------------------------------------------------------------------------------------------------------------|-----------------------------------------------------------------------------------------------------------------------------------------------------------------------------------------------------------------------|------------------------------------------------------------------------------------------------------------------------------------------------------------------------------------------------------------------------------------------------------------------------------------------------------------------------------|---------------------------------------------------------------------------------------------------------------------------------------------------------------------------------------------------------------------------------------------------------------------------------------------------------------------------------------------|
| Question                                    | Param                                                                                                                                                 | eters                                                                                                                                                                                                                 |                                                                                                                                                                                                                                                                                                                              |                                                                                                                                                                                                                                                                                                                                             |
| Yes/No With                                 | Remark Ç                                                                                                                                              | Juestion Typ                                                                                                                                                                                                          | <u>De</u>                                                                                                                                                                                                                                                                                                                    |                                                                                                                                                                                                                                                                                                                                             |
| Question                                    | Param                                                                                                                                                 | eters                                                                                                                                                                                                                 | Comments For Action Taken                                                                                                                                                                                                                                                                                                    | Remarks Of Head of<br>Institution                                                                                                                                                                                                                                                                                                           |
| Would you recommend any new course/topic to | Yes                                                                                                                                                   | No                                                                                                                                                                                                                    |                                                                                                                                                                                                                                                                                                                              |                                                                                                                                                                                                                                                                                                                                             |
| be added in the program structure?          | 10                                                                                                                                                    | 34                                                                                                                                                                                                                    | NA                                                                                                                                                                                                                                                                                                                           | 2/.                                                                                                                                                                                                                                                                                                                                         |
| Would you recommend any new course/topic to | Yes                                                                                                                                                   | No                                                                                                                                                                                                                    | TITUTE OF                                                                                                                                                                                                                                                                                                                    | XY                                                                                                                                                                                                                                                                                                                                          |
| be added in the program structure?          | 0                                                                                                                                                     | 43                                                                                                                                                                                                                    | NA Prof. (I                                                                                                                                                                                                                                                                                                                  | Dr.) Nitin Rakesh                                                                                                                                                                                                                                                                                                                           |
|                                             |                                                                                                                                                       | IBINE                                                                                                                                                                                                                 | Symbiosis I                                                                                                                                                                                                                                                                                                                  | nstitute of Technolog                                                                                                                                                                                                                                                                                                                       |
|                                             | Yes/No With   Question   Would you recommend any new course/topic to be added in the program structure?   Would you recommend any new course/topic to | Yes/No With Remark Q   Question Param   Would you recommend any new course/topic to<br>be added in the program structure? Yes   Would you recommend any new course/topic to<br>be added in the program structure? Yes | Yes/No With Remark Question Type   Question Parameters   Would you recommend any new course/topic to be added in the program structure? Yes No   Would you recommend any new course/topic to be added in the program structure? Yes No   Would you recommend any new course/topic to be added in the program structure? 0 43 | Yes/No With Remark Question Type   Question Parameters Comments For Action Taken   Would you recommend any new course/topic to<br>be added in the program structure? Yes No   10 34 NA   Would you recommend any new course/topic to<br>be added in the program structure? Yes No   0 43 NA Prof. (Interpretended on the program structure) |

| Yes/No With Remark Question Type |                                                                                |     |    |  |  |  |  |  |
|----------------------------------|--------------------------------------------------------------------------------|-----|----|--|--|--|--|--|
| Sr.No                            | Question                                                                       | Yes | No |  |  |  |  |  |
| 1                                | Would you recommend any new course/topic to be added in the program structure? | 10  | 34 |  |  |  |  |  |
| 2                                | Would you recommend any new course/topic to be added in the program structure? | 0   | 43 |  |  |  |  |  |